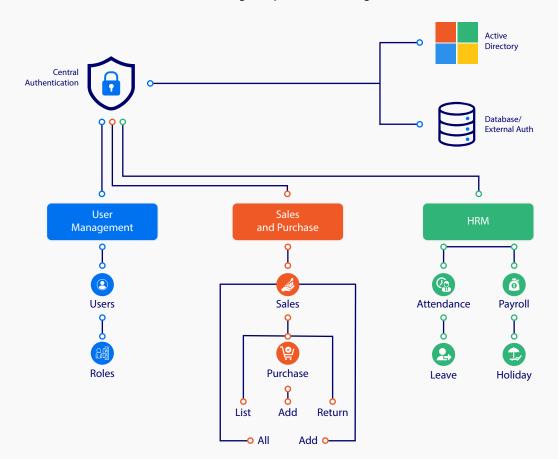

## Solution Architecture

The BERP architecture improves business by connecting different systems smoothly and providing detailed data analysis. It allows businesses to grow and adapt to new technologies easily. This leads to better efficiency and a strong competitive advantage.