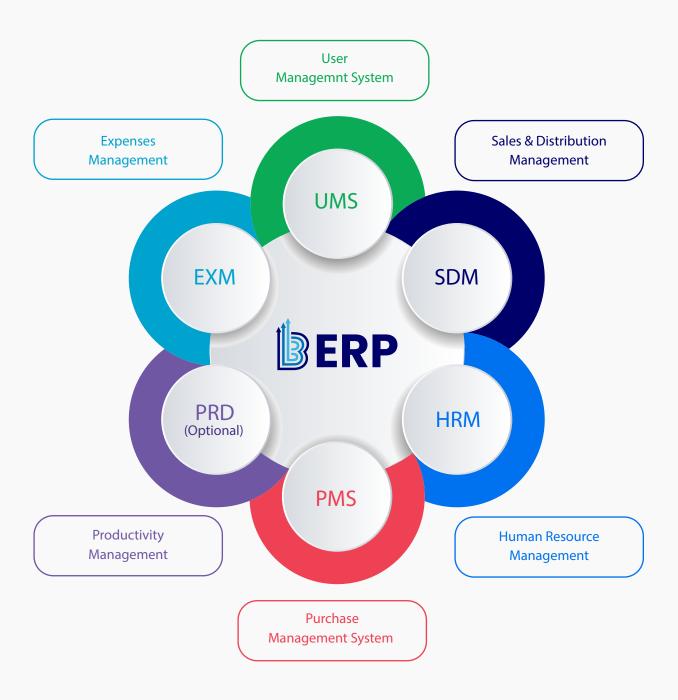

# Manage everything with a single ERP software

Handle all your company tasks in one place with our ERP software. From finances to HR and sales to inventory, it makes managing your business simple and efficient.

## A Complete Business automation ERP System

BERP simplifies and automates your organization's daily tasks, from manufacturing to customer management and finance. With BERP centralized database, data duplication is eliminated, and your business runs more smoothly.