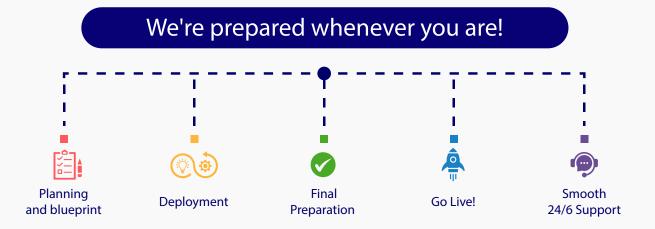

## Solution Architecture

The BERP architecture improves business by connecting different systems smoothly and providing detailed data analysis. It allows businesses to grow and adapt to new technologies easily. This leads to better efficiency and a strong competitive advantage.