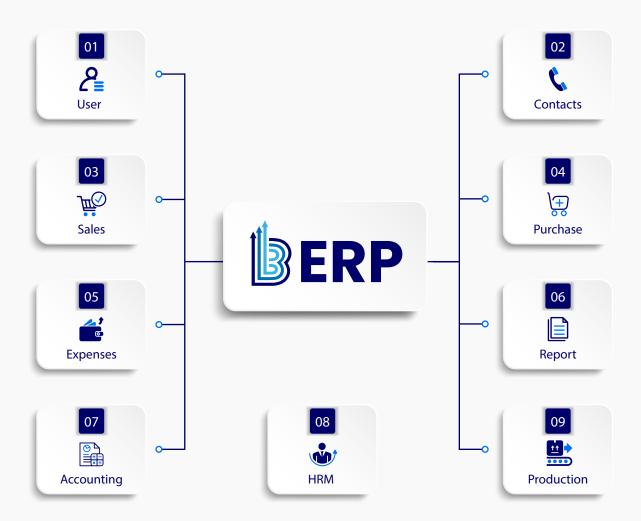

# Manage everything with a single ERP software

Handle all your company tasks in one place with our ERP software. From finances to HR and sales to inventory, it makes managing your business simple and efficient.

Say goodbye to scattered systems and hello to centralized control for enhanced productivity and growth.

## A Complete Business automation ERP System

BERP simplifies and automates your organization's daily tasks, from manufacturing to customer management and finance. With BERP centralized database, data duplication is eliminated, and your business runs more smoothly.